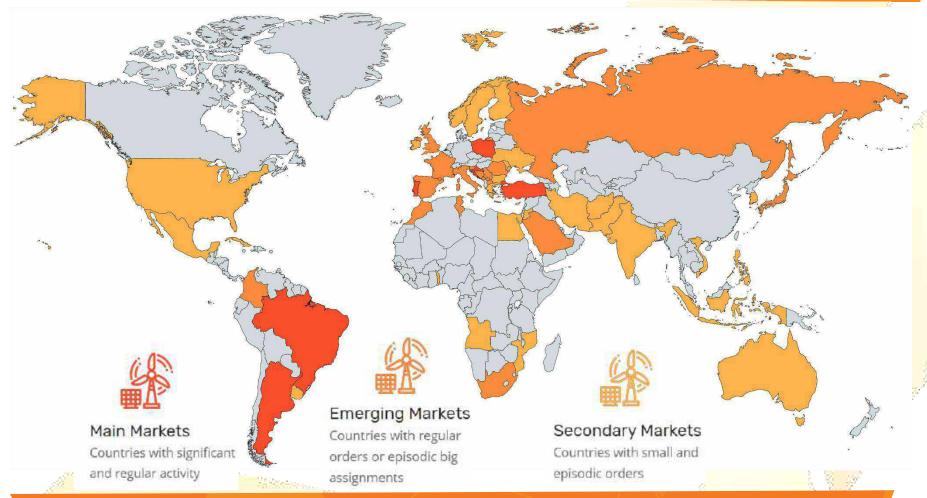

## References

"...Over 40 000 MW of wind and solar energy projects around the world..."

## Main clients

Masdar 45